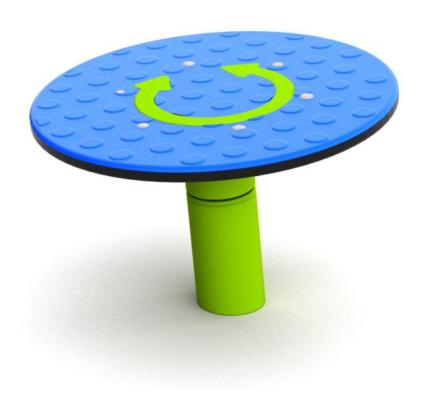

## INFORMATION ABOUT THE PRODUCT

| Dimensions:                                                                                                                         | 45 x 45 cm   |
|-------------------------------------------------------------------------------------------------------------------------------------|--------------|
| Safety zone:                                                                                                                        | 350 x 350 cm |
| Safety zone area                                                                                                                    | 9 m²         |
| Overall height                                                                                                                      | 31 cm        |
| Free fall height                                                                                                                    | 31 cm        |
| Amount of users                                                                                                                     | 1            |
| Product complies with EN 1176-1:2017-12                                                                                             | YES          |
| Availability of spare parts                                                                                                         | YES          |
| Age range                                                                                                                           | 1-12         |
| According to PN-EN 1176-1:2017-12 norm, the product requires applying a safety surface according to the product's free fall height. |              |

## MATERIALS:

SOLID CONSTRUCTION
MADE OF BLACK STEEL
IS235JR, CLEANED THE
SANDBLASTING PROCESS

PLATES OF THE WALLS MADE
OF COLORFUL TRIPLE
LAYERED 18 MM HDPE
POLYETHYLENE