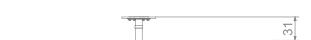

## INFORMATION ABOUT THE PRODUCT

| Dimensions:                                                                                                                         | 45 x 45 cm   |
|-------------------------------------------------------------------------------------------------------------------------------------|--------------|
| Safety zone:                                                                                                                        | 350 x 350 cm |
| Safety zone area                                                                                                                    | 9 m²         |
| Overall height                                                                                                                      | 31 cm        |
| Free fall height                                                                                                                    | 31 cm        |
| Amount of users                                                                                                                     | 1            |
| Product complies with EN 1176-1:2017-12                                                                                             | YES          |
| Availability of spare parts                                                                                                         | YES          |
| Age range                                                                                                                           | 1-12         |
| According to PN-EN 1176-1:2017-12 norm, the product requires applying a safety surface according to the product's free fall height. |              |

4015 SINGLE

SCALE 1:50