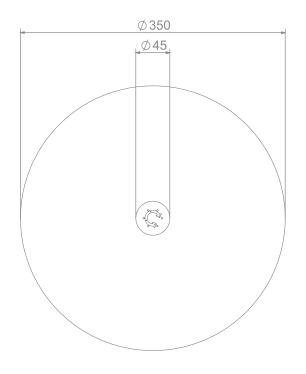

## INFORMATION ABOUT THE PRODUCT

| Dimensions:                                                                                                                         | 45 x 45 cm   |
|-------------------------------------------------------------------------------------------------------------------------------------|--------------|
| Safety zone:                                                                                                                        | 350 x 350 cm |
| Safety zone area                                                                                                                    | 9 m²         |
| Overall height                                                                                                                      | 31 cm        |
| Free fall height                                                                                                                    | 31 cm        |
| Amount of users                                                                                                                     | 1            |
| Product complies with EN 1176-1:2017-12                                                                                             | YES          |
| Availability of spare parts                                                                                                         | YES          |
| Age range                                                                                                                           | 1-12         |
| According to PN-EN 1176-1:2017-12 norm, the product requires applying a safety surface according to the product's free fall height. |              |

4015 SINGLE

SCALE 1:50